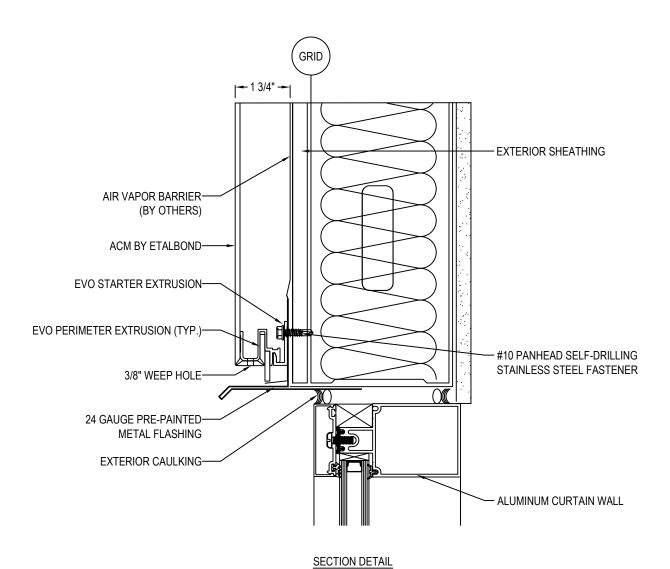

## EVO ARCHITECTURAL PANEL SYSTEM 7925 E RAY RD. STE 133

MESA, AZ 85212 TOLL FREE: 1-844-888-5088

PHONE: (480) 899-3955 FAX: (480) 899-3613 www.evopanels.com

#### SECTION DETAIL

#### NOTES:

- 1. INSTALLATION TO BE COMPLETED IN ACCORDANCE WITH MANUFACTURER'S SPECIFICATIONS.
- 2. DO NOT SCALE DRAWING.
- 3. THIS DRAWING IS INTENDED FOR USE BY ARCHITECTS, ENGINEERS, CONTRACTORS, CONSULTANTS AND DESIGN PROFESSIONALS FOR PLANNING PURPOSES ONLY. THIS DRAWING MAY NOT BE USED FOR CONSTRUCTION.
- 4. ALL INFORMATION CONTAINED HEREIN WAS CURRENT AT THE TIME OF DEVELOPMENT BUT MUST BE REVIEWED AND APPROVED BY THE PRODUCT MANUFACTURER TO BE CONSIDERED ACCURATE.
- CONTRACTOR'S NOTE: FOR PRODUCT AND COMPANY INFORMATION VISIT www.CADdetails.com/info AND ENTER REFERENCE NUMBER 5124-005

5124-005 REVISION DATE 03/05/2019