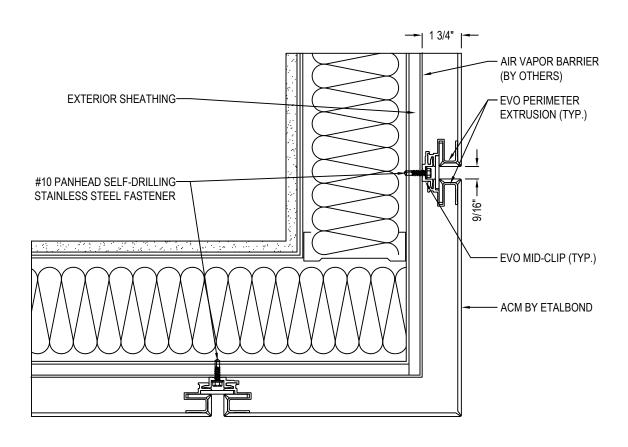

## EVO ARCHITECTURAL PANEL SYSTEM 7925 E RAY RD. STE 133

MESA, AZ 85212 TOLL FREE: 1-844-888-5088

PHONE: (480) 899-3955 FAX: (480) 899-3613 www.evopanels.com

### PLAN DETAIL

#### NOTES:

5124-007

- 1. INSTALLATION TO BE COMPLETED IN ACCORDANCE WITH MANUFACTURER'S SPECIFICATIONS.
- 2. DO NOT SCALE DRAWING.
- 3. THIS DRAWING IS INTENDED FOR USE BY ARCHITECTS, ENGINEERS, CONTRACTORS, CONSULTANTS AND DESIGN PROFESSIONALS FOR PLANNING PURPOSES ONLY. THIS DRAWING MAY NOT BE USED FOR CONSTRUCTION.
- 4. ALL INFORMATION CONTAINED HEREIN WAS CURRENT AT THE TIME OF DEVELOPMENT BUT MUST BE REVIEWED AND APPROVED BY THE PRODUCT MANUFACTURER TO BE CONSIDERED ACCURATE.
- CONTRACTOR'S NOTE: FOR PRODUCT AND COMPANY INFORMATION VISIT www.CADdetails.com/info AND ENTER REFERENCE NUMBER 5124-007

**REVISION DATE 03/05/2019** 