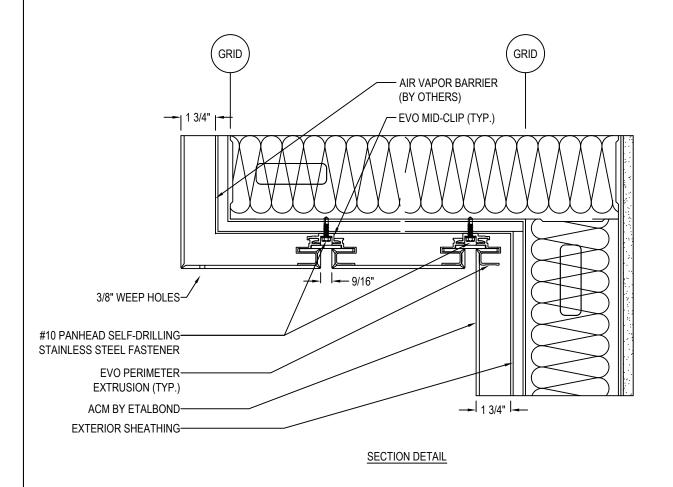

## EVO ARCHITECTURAL PANEL SYSTEM 7925 E RAY RD. STE 133

MESA, AZ 85212 TOLL FREE: 1-844-888-5088

PHONE: (480) 899-3955 FAX: (480) 899-3613 www.evopanels.com

#### SECTION DETAIL

#### NOTES:

- 1. INSTALLATION TO BE COMPLETED IN ACCORDANCE WITH MANUFACTURER'S SPECIFICATIONS.
- 2. DO NOT SCALE DRAWING.
- 3. THIS DRAWING IS INTENDED FOR USE BY ARCHITECTS, ENGINEERS, CONTRACTORS, CONSULTANTS AND DESIGN PROFESSIONALS FOR PLANNING PURPOSES ONLY. THIS DRAWING MAY NOT BE USED FOR CONSTRUCTION.
- 4. ALL INFORMATION CONTAINED HEREIN WAS CURRENT AT THE TIME OF DEVELOPMENT BUT MUST BE REVIEWED AND APPROVED BY THE PRODUCT MANUFACTURER TO BE CONSIDERED ACCURATE.
- CONTRACTOR'S NOTE: FOR PRODUCT AND COMPANY INFORMATION VISIT www.CADdetails.com/info AND ENTER REFERENCE NUMBER 5124-006

5124-006 REVISION DATE 03/05/2019