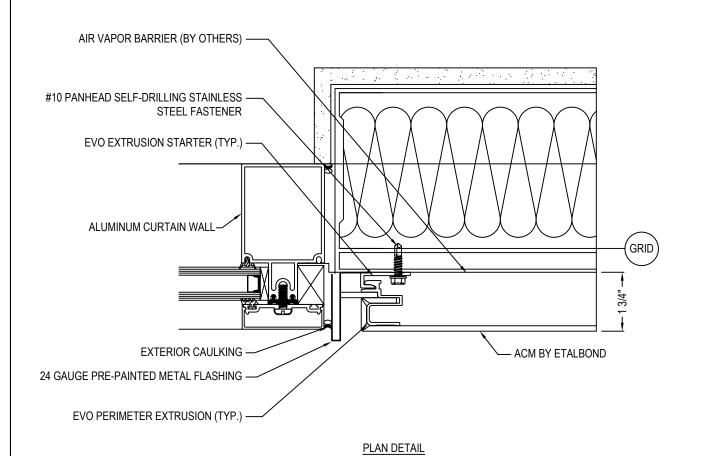

### PLAN DETAIL

#### NOTES:

5124-007

- 1. INSTALLATION TO BE COMPLETED IN ACCORDANCE WITH MANUFACTURER'S SPECIFICATIONS.
- 2. DO NOT SCALE DRAWING.
- 3. THIS DRAWING IS INTENDED FOR USE BY ARCHITECTS, ENGINEERS, CONTRACTORS, CONSULTANTS AND DESIGN PROFESSIONALS FOR PLANNING PURPOSES ONLY. THIS DRAWING MAY NOT BE USED FOR CONSTRUCTION.
- 4. ALL INFORMATION CONTAINED HEREIN WAS CURRENT AT THE TIME OF DEVELOPMENT BUT MUST BE REVIEWED AND APPROVED BY THE PRODUCT MANUFACTURER TO BE CONSIDERED ACCURATE.
- CONTRACTOR'S NOTE: FOR PRODUCT AND COMPANY INFORMATION VISIT www.CADdetails.com/info AND ENTER REFERENCE NUMBER 5124-007

**REVISION DATE 03/05/2019** 