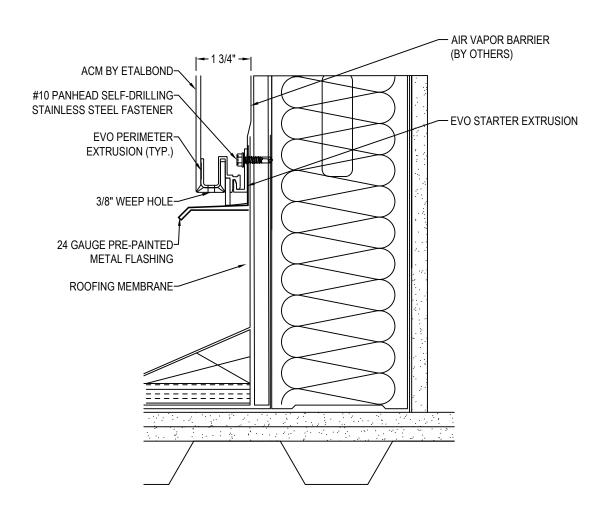

## BASE - ROOF / WALL TRANSITION

EVO™ PANEL SYSTEM: BASE DETAIL - ROOF / WALL TRANSITION ( SECTION )

5124-003 REVISION DATE 03/05/2019