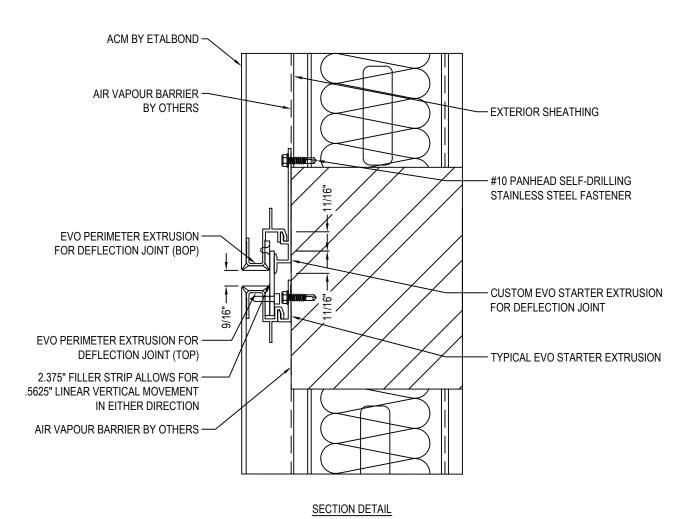

### EVO ARCHITECTURAL PANEL SYSTEM 7925 E RAY RD. STE 133

MESA, AZ 85212 TOLL FREE: 1-844-888-5088

PHONE: (480) 899-3955 FAX: (480) 899-3613 www.evopanels.com

#### MANUFACTURER NOTES:

1. CONCERNS FOR SEPARATION OF DISSIMILAR MATERIAL TO BE JOB SPECIFIC.

## **SLAB DEFLECTION JOINT**

EVO™ PANEL SYSTEM: SLAB DEFLECTION DETAIL ( SECTION )

5124-013 REVISION DATE 03/05/2019