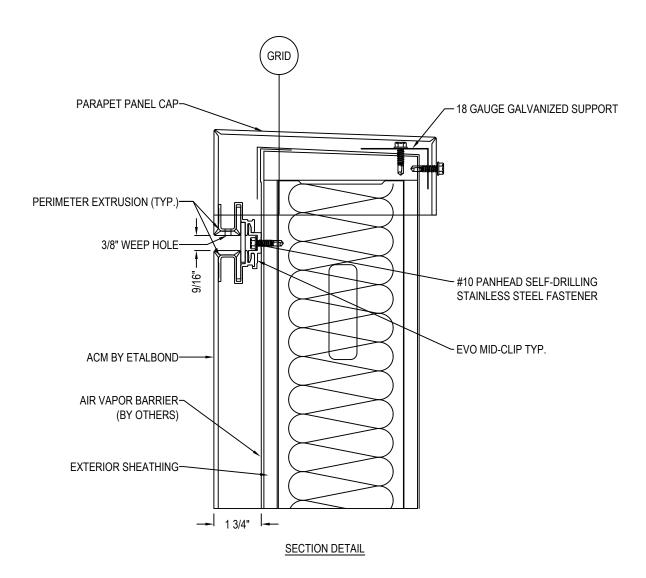

### EVO ARCHITECTURAL PANEL SYSTEM 7925 E RAY RD. STE 133

MESA, AZ 85212

TOLL FREE: 1-844-888-5088 PHONE: (480) 899-3955 FAX: (480) 899-3613

www.evopanels.com



#### NOTES:

- 1. INSTALLATION TO BE COMPLETED IN ACCORDANCE WITH MANUFACTURER'S SPECIFICATIONS.
- 2. DO NOT SCALE DRAWING.
- 3. THIS DRAWING IS INTENDED FOR USE BY ARCHITECTS, ENGINEERS, CONTRACTORS, CONSULTANTS AND DESIGN PROFESSIONALS FOR PLANNING PURPOSES ONLY. THIS DRAWING MAY NOT BE USED FOR CONSTRUCTION.
- 4. ALL INFORMATION CONTAINED HEREIN WAS CURRENT AT THE TIME OF DEVELOPMENT BUT MUST BE REVIEWED AND APPROVED BY THE PRODUCT MANUFACTURER TO BE CONSIDERED ACCURATE.
- CONTRACTOR'S NOTE: FOR PRODUCT AND COMPANY INFORMATION VISIT www.CADdetails.com/info AND ENTER REFERENCE NUMBER 5124-002



5124-002 REVISION DATE 03/05/2019



## EVO ARCHITECTURAL PANEL SYSTEM 7925 E RAY RD. STE 133

MESA, AZ 85212 TOLL FREE: 1-844-888-5088

PHONE: (480) 899-3955 FAX: (480) 899-3613

www.evopanels