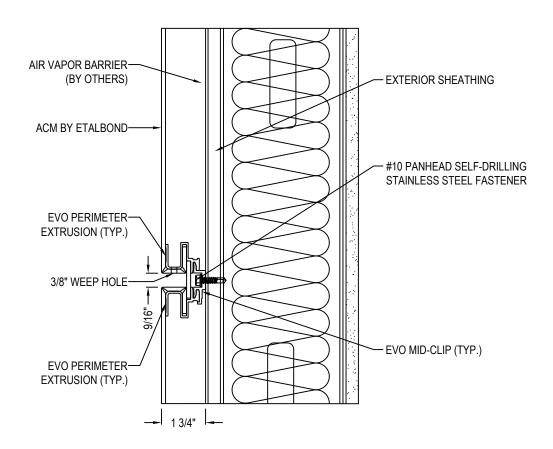

#### PLAN DETAIL

#### NOTES:

- 1. INSTALLATION TO BE COMPLETED IN ACCORDANCE WITH MANUFACTURER'S SPECIFICATIONS.
- 2. DO NOT SCALE DRAWING.
- 3. THIS DRAWING IS INTENDED FOR USE BY ARCHITECTS, ENGINEERS, CONTRACTORS, CONSULTANTS AND DESIGN PROFESSIONALS FOR PLANNING PURPOSES ONLY. THIS DRAWING MAY NOT BE USED FOR CONSTRUCTION.
- 4. ALL INFORMATION CONTAINED HEREIN WAS CURRENT AT THE TIME OF DEVELOPMENT BUT MUST BE REVIEWED AND APPROVED BY THE PRODUCT MANUFACTURER TO BE CONSIDERED ACCURATE.
- CONTRACTOR'S NOTE: FOR PRODUCT AND COMPANY INFORMATION VISIT www.CADdetails.com/info AND ENTER REFERENCE NUMBER 5124-008

5124-008 REVISION DATE 03/05/2019