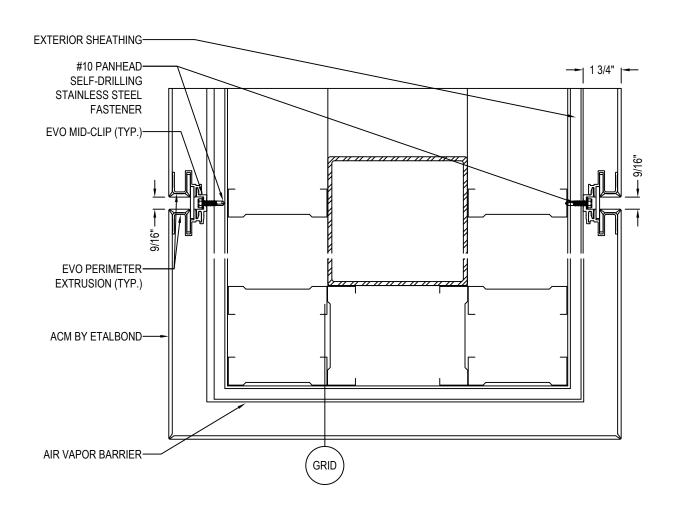

## EVO ARCHITECTURAL PANEL SYSTEM 7925 E RAY RD. STE 133

MESA, AZ 85212 TOLL FREE: 1-844-888-5088

PHONE: (480) 899-3955 FAX: (480) 899-3613

www.evopanels.com

#### PLAN DETAIL

#### NOTES:

- 1. INSTALLATION TO BE COMPLETED IN ACCORDANCE WITH MANUFACTURER'S SPECIFICATIONS.
- 2. DO NOT SCALE DRAWING.
- 3. THIS DRAWING IS INTENDED FOR USE BY ARCHITECTS, ENGINEERS, CONTRACTORS, CONSULTANTS AND DESIGN PROFESSIONALS FOR PLANNING PURPOSES ONLY. THIS DRAWING MAY NOT BE USED FOR CONSTRUCTION.
- 4. ALL INFORMATION CONTAINED HEREIN WAS CURRENT AT THE TIME OF DEVELOPMENT BUT MUST BE REVIEWED AND APPROVED BY THE PRODUCT MANUFACTURER TO BE CONSIDERED ACCURATE.
- CONTRACTOR'S NOTE: FOR PRODUCT AND COMPANY INFORMATION VISIT www.CADdetails.com/info AND ENTER REFERENCE NUMBER 5124-008

5124-008 REVISION DATE 03/05/2019